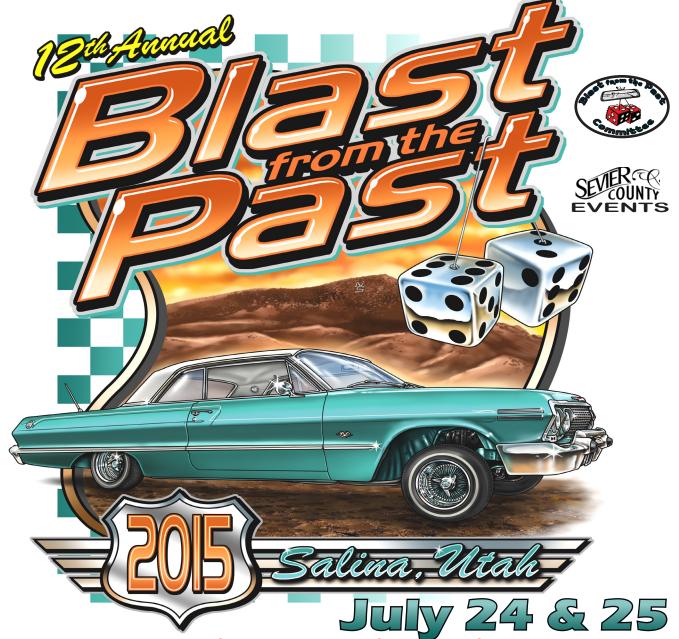

**New Location! Salina City Park** 

1500 S. Old Hwy 10

(Turn South at 300 East Main and drive 1.3 miles to park)

**Judged ~ NO CLASSES** 

4-point judging (chassis, paint, engine, & upholstery)

This show is open to all types and years of vehicles, including cars, trucks, 4x4's, customs, street rods, muscle cars, original/restored, sports cars, motorcycles, unfinished vehicles, rat rods, special interest, etc.

TOP 50 entries will receive a Trophy PLUS 10 Special Awards

and BEST OF SHOW!

DJ Music all day by Sound Unlimited

**18' Trailer RAFFLE Pedal Car RAFFLE** 

# Schedule of Events Friday Night Cruise & Social

6:00 PM Cruise Main (Meet at 600 East Main @ 5:45)

6:30 PM - 8:30 PM Firemen's Fundraiser BBQ (Firehouse - 100 W 100 N)

6:30 PM - 8:30 PM Street Car Show/Cruise In (100 West - 100 North)

6:30 PM - 8:00 PM Free Swim - Swimming Pool

7:00 PM - 9:00 PM Outdoor Concert with Classic Rock Band
One Brick Shy

# Saturday - CAR SHOW Salina City Park Polish & Shine:

8:00 AM to 10:00 AM

Show Starts: 10:00 AM

Games, Vendors, Activities

10:00 AM - 3:00 PM Awards: 3:00 PM